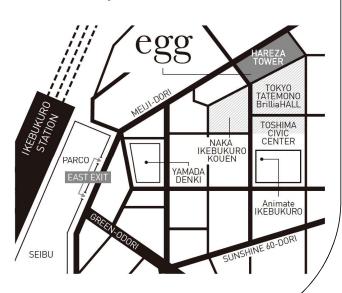

## Hareza Towerに7月1日(水)移転OPEN!!

近隣住民のみなさま、またeggに足を運んでくださったお客様、 3年間大変お世話になりました。

egg東京は移転し、7月1日より再オープンすることとなりました。

新店舗はJR池袋駅東口より徒歩4分、 ハレザタワー1階のアクセスしやすい場所となります。

営業時間も22:00までとなり、egg初の試みであるディナーメニューも加わりました。 尚、新たにテイクアウト限定商品等もご用意しております。 NY本店と日本で創りあげた新しいeggスタイルを感じにぜひお立ち寄りくださいますよう、 心よりお待ち致しております。

新住所

〒170-0013 東京都豊島区東池袋 1-18-1 Hareza Tower 電話. 03(5957)7115

営業時間:10:00 - 22:00 (L.O 21:00) 定休日:不定休

ホームページ:www.eggrestaurant.com

Dear Customers and Nabors,

We would like to notify you that our restaurant will be moved to the address below from 1 July, 2020.

## [New Place]

Address: Hareza tower, 1-18-1 Higashi Ikebukuro, Toshima-ku, Tokyo.

Phone: (03) 5957-7115

Our e-mail address remains unchanged.

Please don't hesitate to contact